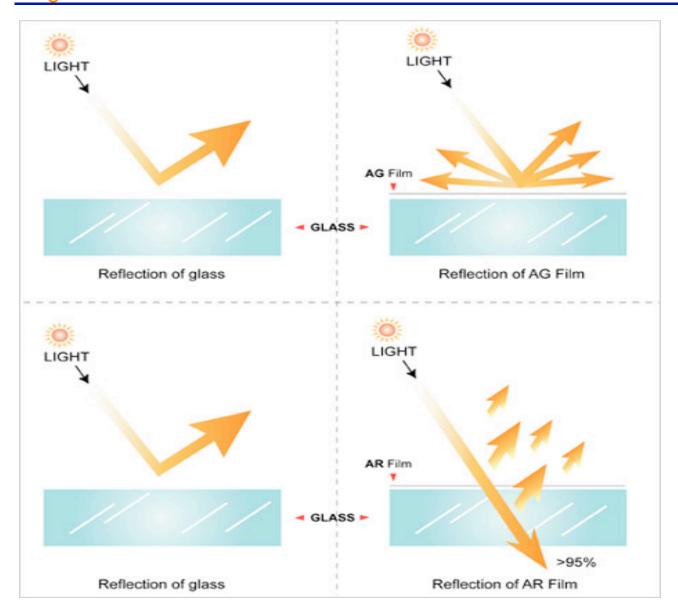

## **CINIOS**

| WHAT:                                                                              | HOW:                                                                                                                                                                                                                                                                                                                                                                                                                                                                                                                                                                                                                                                                                                                                                                                                                                                             |  |
|------------------------------------------------------------------------------------|------------------------------------------------------------------------------------------------------------------------------------------------------------------------------------------------------------------------------------------------------------------------------------------------------------------------------------------------------------------------------------------------------------------------------------------------------------------------------------------------------------------------------------------------------------------------------------------------------------------------------------------------------------------------------------------------------------------------------------------------------------------------------------------------------------------------------------------------------------------|--|
| Protected from Rain, Water Splashes, Sprinkler and Hose Spray                      | The housing of CINIOS Backyard Televisions are rated at IP 55 (see chart below) which provides protection from jets of water from all directions (hose, rain, cannon balls) This is accomplished by tightly sealing seams and connections in the design, orienting and protecting ventilation to protect from moisture and rain but allowing for airflow for cooling.                                                                                                                                                                                                                                                                                                                                                                                                                                                                                            |  |
| Protected from Corrosion due to Humidity, Dew, and Condensation (Inside & Outside) | Outside -The anti corrosive metal housing protects against damage due to water, moisture, and salt air. Inside - conformal silicone coating is used on all internal circuits and our ventilation/fan system supports prevention or condensation build up.                                                                                                                                                                                                                                                                                                                                                                                                                                                                                                                                                                                                        |  |
| Protected from Electrical Damage due to Humidity, Dew, and Condensation            | Conformal silicone coating material is applied to electronic circuitry to provide protection against moisture.                                                                                                                                                                                                                                                                                                                                                                                                                                                                                                                                                                                                                                                                                                                                                   |  |
| Protected from Dust, Dirt, and Bugs Entering                                       | CINIOS Backyard TVs are rated at IP 55 (see chart below) by tightly sealing all seams and connections, orienting and protecting the ventilation system to protect from dust and dirt but allow for proper airflow for cooling.                                                                                                                                                                                                                                                                                                                                                                                                                                                                                                                                                                                                                                   |  |
| Protected from Sun and UV Radiation                                                | The metal housing and glass panel provide UV and sun protection.                                                                                                                                                                                                                                                                                                                                                                                                                                                                                                                                                                                                                                                                                                                                                                                                 |  |
| Readable in Outdoor Sunlight                                                       | High Brightness LED backlit panel with 450 cd/m2 brightness - about 2x indoor to compensate for the higher levels of ambient light.                                                                                                                                                                                                                                                                                                                                                                                                                                                                                                                                                                                                                                                                                                                              |  |
| DAY/NIGHT dimming                                                                  | Simple Day/Night selection from on screen Menu adjusts the brightness to allow for the ambient light for viewing day or night.                                                                                                                                                                                                                                                                                                                                                                                                                                                                                                                                                                                                                                                                                                                                   |  |
| Watch TV up to 50C (122F) temperature                                              | CINIOS employs a ventilation system that utilizes specially designed dual (32") or quad(42") flow fans that keep the TV cooled to a safe operating tempurature.                                                                                                                                                                                                                                                                                                                                                                                                                                                                                                                                                                                                                                                                                                  |  |
| Watch TV down to 0C (32F) temperature                                              | The LCD panel is designed to be operational down to 32° F.  Operation below 32° F may result in poor performance or damage.                                                                                                                                                                                                                                                                                                                                                                                                                                                                                                                                                                                                                                                                                                                                      |  |
| Scratch Resistant Front Panel                                                      | The use of a tempered glass front panel protects the surface from scratches.                                                                                                                                                                                                                                                                                                                                                                                                                                                                                                                                                                                                                                                                                                                                                                                     |  |
| Anti-Glare and Anti-Reflection Panel for Best Picture<br>Quality                   | CINIOS TVs use anti-reflective (AR) treatment on the protection glass with excellent performance in tough ambient light conditions. With normal glass, strong reflections of ambient light can diminish visibility and cause problems for the viewer. Our special anti-reflective coated protection glass can increase contrast by enhancing the light transmission rate to over 95% (light reflectance rate less than 5%) and can effectively diminish mirror images.  We also use an Anti-glare (AG) panels that incorporate a microscopically rough surface laminated onto the display surface that diffuses glare. Chemically etched glass that has a slightly textured finish reduces reflection by scattering light directed on its surface. It softens the image of direct light sources visible in the reflection of the viewing area. (see chart below) |  |
| Waterproof Remote Control - If Dropped in Pool/Pond/Hot Tub or Rain Puddle         | IP 67 (see chart below) Protected against the effects of immersion by insuring all seams and openings are sealed.                                                                                                                                                                                                                                                                                                                                                                                                                                                                                                                                                                                                                                                                                                                                                |  |

## **Light Refraction Chart**